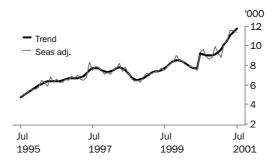

#### NUMBER OF DWELLINGS FINANCED

**DWELLINGS FINANCED** 

The seasonally adjusted total housing finance series increased still further, rising by 3.0% in July 2001 for the fifth successive month of growth. All housing finance purposes contributed to the increase, with the largest percentage increases in construction and newly erected dwelling finance.

The total housing finance trend grew by 3.1% in July 2001, for its thirteenth successive month of growth. Trend growth was up 28.1% from its July 2000 level, the strongest percentage growth across 12 months since April 1992.