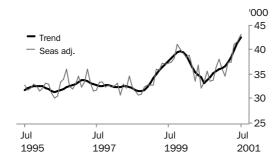

#### PURPOSE OF FINANCE

CONSTRUCTION OF DWELLINGS

The construction finance series continued to grow strongly, increasing by 8.4% in July 2001 in seasonally adjusted terms. The seasonally adjusted series is now approaching the level of the peak in late 1999. The construction finance trend increased by 9.1% in July 2001, and by 76.5% over the seven months since its December 2000 low.

PURCHASE OF NEW DWELLINGS

The seasonally adjusted newly erected dwelling finance series jumped by 14.3% in July 2001, to its highest level in three years. In original terms, newly erected dwelling finance rose by 175 commitments (to 1950), with Western Australia contributing an increase of 43 commitments (to 186). The strong seasonally adjusted estimate caused upward revisions to trend series growth, which in July 2001 was 3.9% - the third successive month of growth of that magnitude.