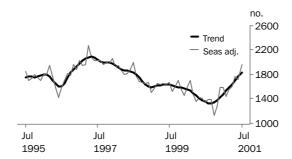

#### PURPOSE OF FINANCE

CONSTRUCTION OF DWELLINGS

The construction finance series continued to grow strongly, increasing by 8.4% in July 2001 in seasonally adjusted terms. The seasonally adjusted series is now approaching the level of the peak in late 1999. The construction finance trend increased by 9.1% in July 2001, and by 76.5% over the seven months since its December 2000 low.

PURCHASE OF NEW DWELLINGS

The seasonally adjusted newly erected dwelling finance series jumped by 14.3% in July 2001, to its highest level in three years. In original terms, newly erected dwelling finance rose by 175 commitments (to 1950), with Western Australia contributing an increase of 43 commitments (to 186). The strong seasonally adjusted estimate caused upward revisions to trend series growth, which in July 2001 was 3.9% - the third successive month of growth of that magnitude.