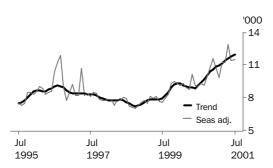

#### PURPOSE OF FINANCE continued

REFINANCING

The seasonally adjusted series for the refinancing of established dwellings increased by just 0.5% (or 57 commitments) in July 2001, after a fall of 11.0% in June 2001. The weakness in refinancing over the past two months is in contrast to the increases in established dwelling finance excluding refinancing, of 2.3% and 2.2% in June and July respectively. Refinancing trend growth has slowed to 1.3% in July 2001.