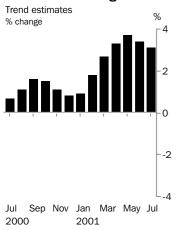

#### TREND ESTIMATES

- The trend estimate for total housing finance commitments increased by 3.1% in July 2001. The trend for the purchase of established dwellings increased by 2.3%.
- Construction finance trend growth remained very strong, with a 9.1% increase in July 2001. The trend for newly erected dwelling finance increased by 3.9%.

The total housing finance trend grew by 3.1% in July 2001, for its thirteenth successive month of growth. Trend growth was up 28.1% from its July 2000 level, the strongest percentage growth across 12 months since April 1992.