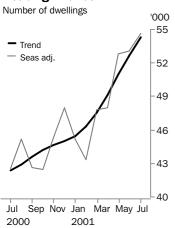

#### NUMBER OF DWELLINGS FINANCED

**DWELLINGS FINANCED** 

The seasonally adjusted total housing finance series increased still further, rising by 3.0% in July 2001 for the fifth successive month of growth. All housing finance purposes contributed to the increase, with the largest percentage increases in construction and newly erected dwelling finance.

The total housing finance trend grew by 3.1% in July 2001, for its thirteenth successive month of growth. Trend growth was up 28.1% from its July 2000 level, the strongest percentage growth across 12 months since April 1992.