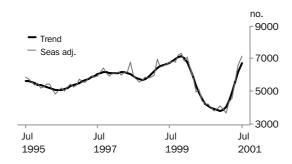

#### NUMBER OF DWELLINGS FINANCED

**DWELLINGS FINANCED** 

The seasonally adjusted total housing finance series increased still further, rising by 3.0% in July 2001 for the fifth successive month of growth. All housing finance purposes contributed to the increase, with the largest percentage increases in construction and newly erected dwelling finance.

The total housing finance trend grew by 3.1% in July 2001, for its thirteenth successive month of growth. Trend growth was up 28.1% from its July 2000 level, the strongest percentage growth across 12 months since April 1992.