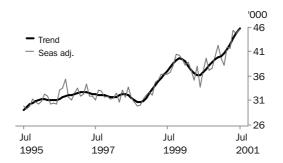

PURCHASE OF ESTABLISHED DWELLINGS

The seasonally adjusted established dwelling finance series grew by 1.8% in July 2001, after a fall of 1.5% last month. The relative weakness of growth in established dwelling finance over the past two months is mostly due to the recent weakness in refinancing. After contributing to the fall in established dwelling finance last month, refinancing contributed just 57 of the increase of 792 commitments for established dwelling finance in July 2001. Established dwelling finance trend series growth was steady at 2.3% in July 2001.